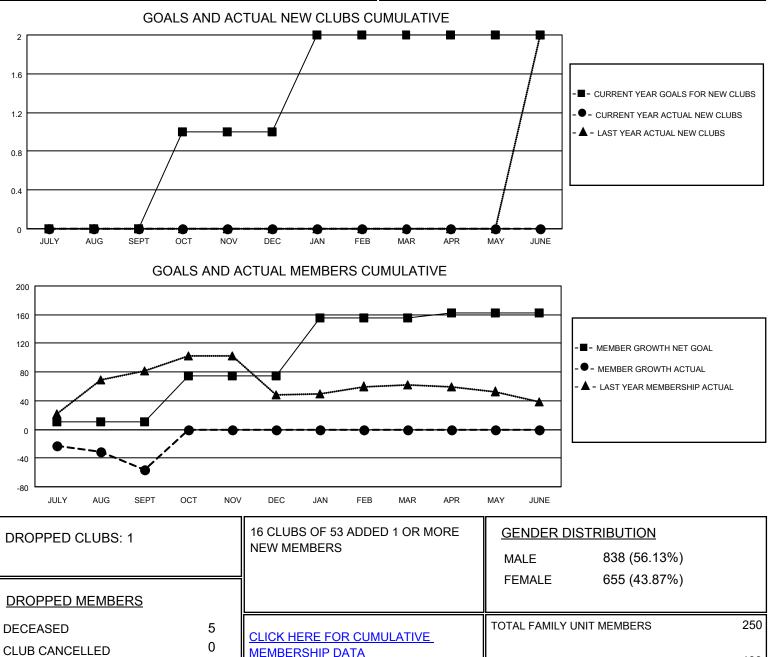

## LOCATION CALIFORNIA

District 4 C4

Results as of: 9/30/2020

| Clubs                 |               |           |               | Members               |                        |                         |                                                    |
|-----------------------|---------------|-----------|---------------|-----------------------|------------------------|-------------------------|----------------------------------------------------|
| RESULTS FOR 2020-2021 |               |           |               | RESULTS FOR 2020-2021 |                        |                         |                                                    |
| QUARTER               | NEW CLUB GOAL | NEW CLUBS | DROPPED CLUBS | QUARTER MEM           | BER GROWTH NET<br>GOAL | MEMBER GROWTH<br>ACTUAL | DROPPED<br>MEMBERS ACTUAL<br>(including transfers) |
| JULY/AUG/SEPT         | 0             | 0         | 1             | JULY/AUG/SEPT         | 10                     | 61                      | 106                                                |
| OCT/NOV/DEC           | 1             | 0         | 0             | OCT/NOV/DEC           | 65                     | 0                       | 0                                                  |
| JAN/FEB/MAR           | 1             | 0         | 0             | JAN/FEB/MAR           | 80                     | 0                       | 0                                                  |
| APR/MAY/JUNE          | 0             | 0         | 0             | APR/MAY/JUNE          | 7                      | 0                       | 0                                                  |